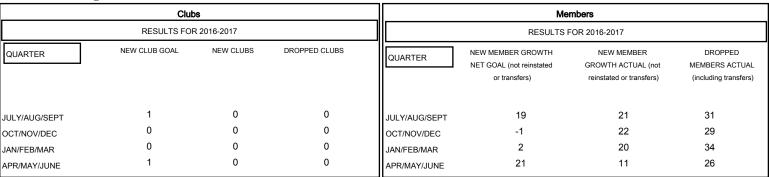

| DROPPED CLUBS: 0 |     |
|------------------|-----|
| DROPPED MEMBERS  |     |
| DECEASED         | 22  |
| CLUB CANCELLED   | 0   |
| OTHER            | 98  |
| TOTAL            | 120 |

| 33 CLUBS OF 50 ADDED 1 OR MORE | GENDER DISTRIBUTION |              |
|--------------------------------|---------------------|--------------|
| NEW MEMBERS                    | MALE                | 815 (63.47%) |
|                                | FEMALE              | 469 (36.53%) |