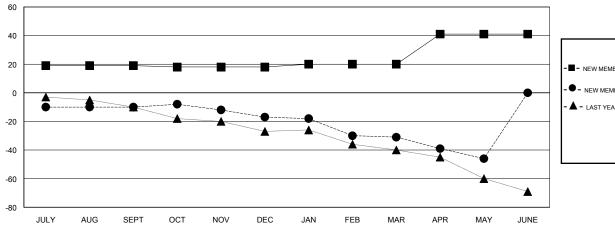

## GOALS AND ACTUAL MEMBERS CUMULATIVE

| - ■ - NEW MEMBER GROWTH NET GOAL  |
|-----------------------------------|
| - ● - NEW MEMBER GROWTH ACTUAL    |
| - ▲ - LAST YEAR MEMBERSHIP ACTUAL |
|                                   |
|                                   |
|                                   |